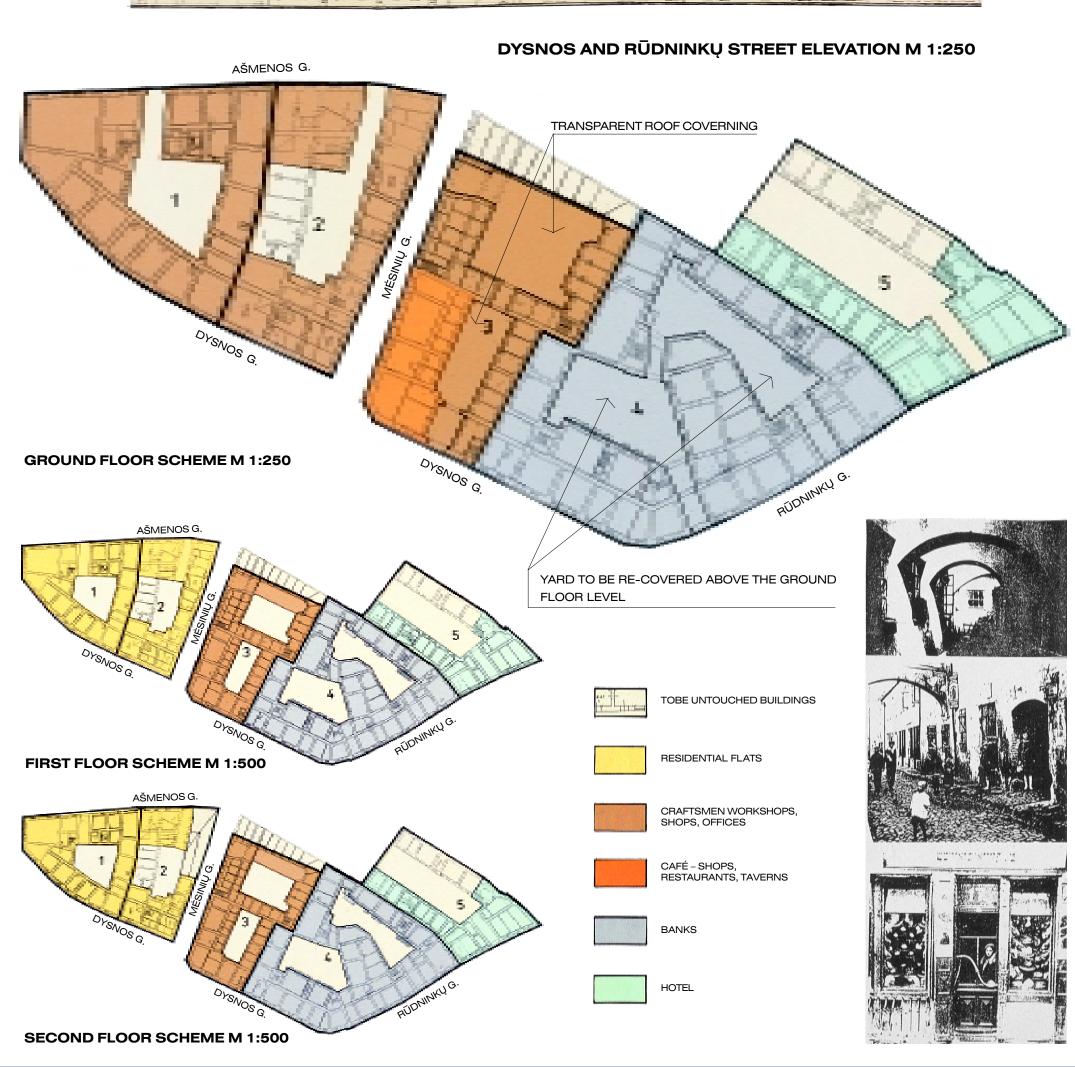

## RE-CREATION PROGRAM OF THE CHARACTERISTIC FRAGMENTS OF VILNIUS HISTORICAL GHETTO

THE FRAGMENT OF HISTORICAL GHETTO IN THE QUARTERS 55 AND 60 BETWEEN RŪDNINKŲ, MĖSINIŲ AND AŠMENOS STREETS

**RECOMMENDATIONS ON THE RESTORATION** 

## MAIN TECHNICAL INDEXES

PLOT No 1 PLOT AREA BUILDINGS TOTAL ARFA BUILDINGS CUBIC CAPACITY

PLOT AREA BUILDINGS TOTAL AREA BUILDINGS CUBIC CAPACITY

750,0 m<sup>2</sup> 1836.0 m<sup>2</sup>

711,0 m<sup>2</sup> 1400,0 m<sup>2</sup> 5890,0 m<sup>3</sup>

PLOT No 3 PLOT AREA **BUILDINGS TOTAL ARFA** 

880,0 m<sup>2</sup> 2206,0 m<sup>2</sup>

PLOT AREA BUILDINGS TOTAL AREA BUILDINGS CUBIC CAPACITY 1793,0 m<sup>2</sup> 5756,0 m<sup>2</sup> 23025.0 m<sup>3</sup> PLOT No 5

PLOT AREA BUILDINGS TOTAL AREA BUILDINGS CUBIC CAPACITY 934.0 m<sup>2</sup> 1584,0 m<sup>2</sup> 6290,0 m<sup>3</sup>

5068,0 m<sup>2</sup>

12782.0 m<sup>2</sup>

53229,0 m<sup>3</sup>

PLOTS AREA **BUILDINGS TOTAL AREA** BUILDINGS CUBIC CAPACITY PAMINKLŲ RESTAURAVIMO INSTITUTAS INSTITUTE OF MONUMENT RESTORATION

AUTHORS: N. KAZAKEVIČIŪTĖ, I. STANIŪNIENĖ, N. VALUCKIENĖ, G. KIRDEIKIENĖ