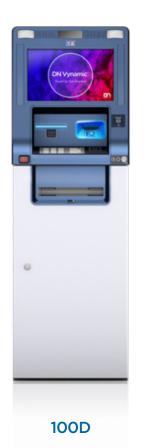

### Lobby ATM Systems

Deploy these indoor units in the branch or at other retail locations to bridge the physical and digital ecosystem for consumers and empower them to access financial services when, where and how they'd like in a smaller footprint.

- 15" display with multi-touch support
- NFC and barcode scanner for mobileinspired interactions
- DN AllConnect Services enabled
- Vynamic Software Suite enabled

- 15" or 19" displays with multitouch support
- NFC and barcode scanner for mobile-inspired interactions
- Biometrics
- Cash dispense or recycle functionality
- Check deposit or coin dispense
- DN AllConnect Services enabled
- Vynamic Software Suite enabled
- LED branded colors on all entry/exit guide lights and privacy wings