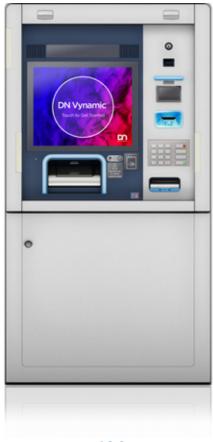

### Lobby ATM Systems

Deploy these indoor units in the branch or at other retail locations to bridge the physical and digital ecosystem for consumers and empower them to access financial services when, where and how they'd like in a smaller footprint.

- 15" or 19" displays with multitouch support
- NFC and barcode scanner for mobile-inspired interactions
- Biometrics
- Cash dispense or recycle functionality
- Check deposit and coin dispense
- Additional sidecar for more functionality
- DN AllConnect Services enabled
- Vynamic Software Suite enabled
- LED branded colors on all entry/exit guide lights and privacy wings