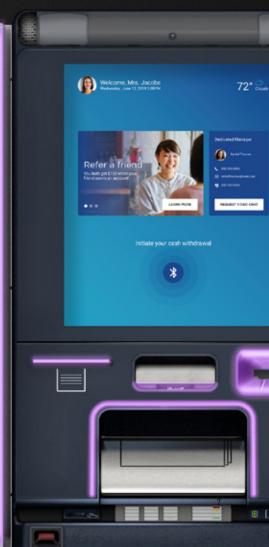

### Light Up the Night (and Day) with 250+ Color Options

### Integrate New Transaction Sets

Enable the transactions your consumers have been asking for, with our powerful DN Vynamic<sup>™</sup> software suite. Better engage and grow wallet share: offer consistent transactions across every channel.