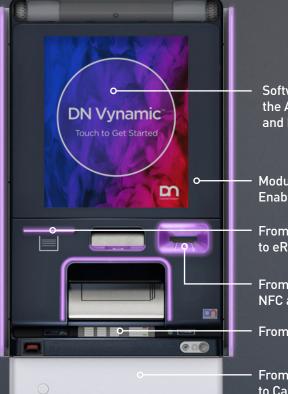

# **DN Series**<sup>™</sup>

Built to Connect. Built for More.™

DN Vynamic

Touch to Get Started

The way people bank is changing, and the ATM is a critical digital channel in a modern connected journey. DN Series delivers a more personalized experience in a more integrated solution.

### The Most Scalable, Integrated Self-Service Solution On the Market

Software That Connects the Atm to Your Branch and Digital Channels

- Modular Design That Enables Agile Upgrades
- From Receipt Printer to eReceipts
- From Card Reader to NFC and Biometric
- From EPP to ETS
- From Cash Dispenser to Cash Recycling
- Fourth Generation DN Media Engines
- <sup>•</sup> Universal Safe Platform
- Compact Footprint