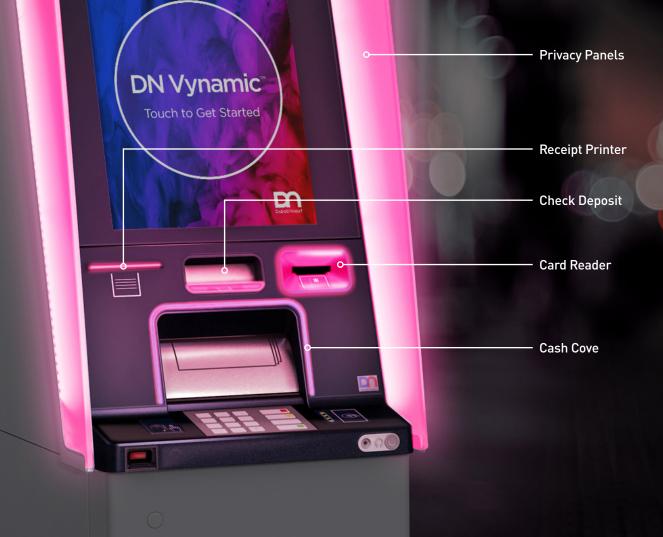

### The Most Scalable, Integrated Self-Service Solution On the Market

Software That Connects the Atm to Your Branch and Digital Channels

- Modular Design That Enables Agile Upgrades
- From Receipt Printer to eReceipts
- From Card Reader to NFC and Biometric
- From EPP to ETS
- From Cash Dispenser to Cash Recycling
- Fourth Generation DN Media Engines
- <sup>•</sup> Universal Safe Platform
- Compact Footprint

### Globally Proven Fourth-Generation Media Recycling Engine

Up to 40% PERFORMANCE IMPROVEMENT

from previous-generation recycling engines.

Up to

2X MORE DEPOSIT CAPACITY per cassette (4,000 vs. 2,000)

Expanded throughput of up to

30C NOTES per transaction

Up to 8 DENOMINATION OPTIONS\* Simpler note transport features **HALF THE TURNS** 

of previous generations, preventing jams and driving higher uptime.

Long-edge note handling offers **MORE RELIABLE CONTROL** over the note and its direction than traditional short-edge methods.

Foreign object detection ensures CONTINUOUS OPERATION and MAXIMUM RELIABILITY.

PROPRIETARY RECOGNITION TECHNOLOGY distinguishes between fit, unfit and counterfeit media.

**RECYCLING TECHNOLOGY** is based on in-house intellectual property, built to be fully integrated into our solutions for maximum performance.