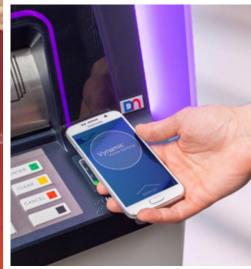

### Integrate New Transaction Sets

Enable the transactions your consumers have been asking for, with our powerful DN Vynamic<sup>™</sup> software suite. Better engage and grow wallet share: offer consistent transactions across every channel.

Enhanced Marketing Capabilities

Automate Complex Smalland Medium-Business Transactions

Complete Connectivity to the Branch Environment

Instant Account Crediting

Two-Way Teller through Video at the ATM

Cardless Access & Withdrawals

Transaction Processing, Now Conducted Directly to the Core

Configurable Cash Options Including Split Deposit and Multiple Denominations