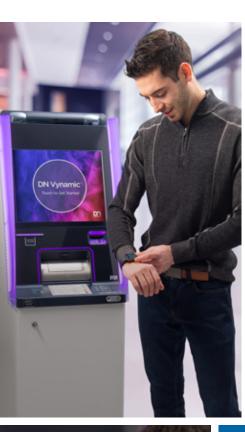

### Lobby ATM Systems

Deploy these indoor units in the branch or at other retail locations to bridge the physical and digital ecosystem for consumers and empower them to access financial services when, where and how they'd like in a smaller footprint.

- 15" display with multi-touch support
- NFC and barcode scanner for mobileinspired interactions
- DN AllConnect Services enabled
- Vynamic Software Suite enabled

- 15" or 19" displays with multitouch support
- NFC and barcode scanner for mobile-inspired interactions
- Biometrics
- Cash dispense or recycle functionality
- Check deposit or coin dispense
- DN AllConnect Services enabled
- Vynamic Software Suite enabled
- LED branded colors on all entry/exit guide lights and privacy wings