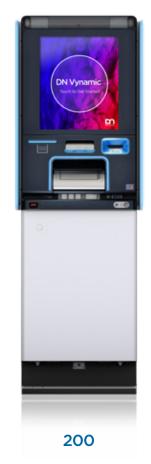

### Lobby ATM Systems

Deploy these indoor units in the branch or at other retail locations to bridge the physical and digital ecosystem for consumers and empower them to access financial services when, where and how they'd like in a smaller footprint.

- 15" display with multi-touch support
- NFC and barcode scanner for mobileinspired interactions
- DN AllConnect Services enabled
- Vynamic Software Suite enabled

- 15" or 19" displays with multitouch support
- NFC and barcode scanner for mobile-inspired interactions
- Biometrics
- Cash dispense or recycle functionality
- Check deposit or coin dispense
- DN AllConnect Services enabled
- Vynamic Software Suite enabled
- LED branded colors on all entry/exit guide lights and privacy wings