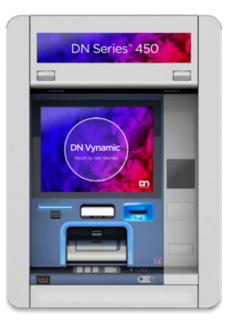

### Through-the-Wall (TTW) ATM Systems

TTW units provide flexibility in your deployment needs—whether indoor, outdoor or in a vestibule area. DN Series TTW units integrate seamlessly into your branch environment.

#### 450

- 15" or 19" displays with multi-touch support
- NFC and barcode scanner for mobile-inspired interactions
- Biometrics and ID scanner
- Cash dispense or recycle functionality
- Check deposit and coin dispense
- DN AllConnect Services enabled
- Vynamic Software Suite enabled
- LED branded colors on all entry/exit guide lights and privacy wings
- Fits into legacy wall openings