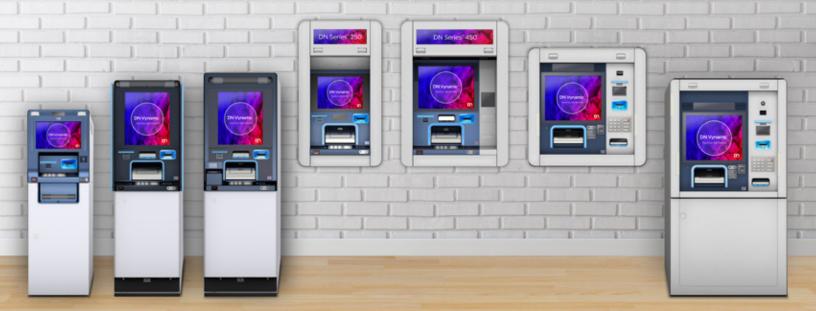

## Automate. Digitize. Transform.

Meet the family that will change the way you think about self-service forever.

### Lobby ATM Systems

Deploy these indoor units in the branch or at other retail locations to bridge the physical and digital ecosystem for consumers and empower them to access financial services when, where and how they'd like in a smaller footprint.

### Through-the-Wall (TTW) ATM Systems

TTW units provide flexibility in your deployment needs—whether indoor, outdoor or in a vestibule area. DN Series TTW units integrate seamlessly into your branch environment.

### Outdoor Through-the-Wall (TTW) Drive-Up ATM Systems

Built to withstand the harshest conditions and elements, our drive-up units will transform your drive-thru lane and free your branch staff to engage more deeply with consumers in this 24x7 channel.