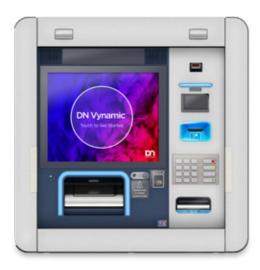

### Lobby ATM Systems

Deploy these indoor units in the branch or at other retail locations to bridge the physical and digital ecosystem for consumers and empower them to access financial services when, where and how they'd like in a smaller footprint.

- 15" display with multi-touch support
- NFC and barcode scanner for mobileinspired interactions
- DN AllConnect Services enabled
- Vynamic Software Suite enabled

- 15" or 19" displays with multitouch support
- NFC and barcode scanner for mobile-inspired interactions
- Biometrics
- Cash dispense or recycle functionality
- Check deposit or coin dispense
- DN AllConnect Services enabled
- Vynamic Software Suite enabled
- LED branded colors on all entry/exit guide lights and privacy wings