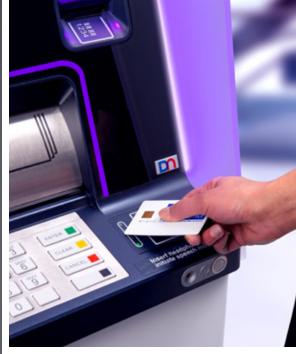

### The Most Scalable, Integrated Self-Service Solution On the Market

Software That Connects the Atm to Your Branch and Digital Channels

- Modular Design That Enables Agile Upgrades
- From Receipt Printer to eReceipts
- From Card Reader to NFC and Biometric
- From EPP to ETS
- From Cash Dispenser to Cash Recycling
- Fourth Generation DN Media Engines
- <sup>•</sup> Universal Safe Platform
- Compact Footprint

### Integrate New Transaction Sets

Enable the transactions your consumers have been asking for, with our powerful DN Vynamic<sup>™</sup> software suite. Better engage and grow wallet share: offer consistent transactions across every channel.