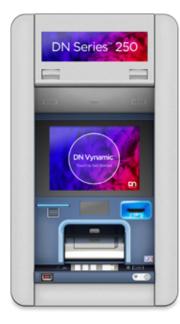

### Through-the-Wall (TTW) ATM Systems

TTW units provide flexibility in your deployment needs—whether indoor, outdoor or in a vestibule area. DN Series TTW units integrate seamlessly into your branch environment.

#### 250

- 15" displays with multi-touch support
- NFC and barcode scanner for mobile-inspired interactions
- Biometrics
- Cash dispense or recycle functionality
- DN AllConnect Services enabled
- Vynamic Software Suite enabled
- LED branded colors on all entry/exit guide lights and privacy wings
- Fits into legacy wall openings