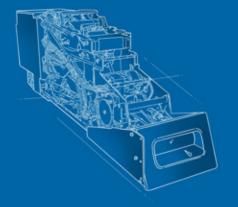

### Globally Proven Fourth-Generation Media Recycling Engine

Up to 40% PERFORMANCE IMPROVEMENT

from previous-generation recycling engines.

Up to

2X MORE DEPOSIT CAPACITY per cassette (4,000 vs. 2,000)

Expanded throughput of up to

30C NOTES per transaction

Up to 8 DENOMINATION OPTIONS\* Simpler note transport features **HALF THE TURNS** 

of previous generations, preventing jams and driving higher uptime.

Long-edge note handling offers **MORE RELIABLE CONTROL** over the note and its direction than traditional short-edge methods.

Foreign object detection ensures CONTINUOUS OPERATION and MAXIMUM RELIABILITY.

PROPRIETARY RECOGNITION TECHNOLOGY distinguishes between fit, unfit and counterfeit media.

**RECYCLING TECHNOLOGY** is based on in-house intellectual property, built to be fully integrated into our solutions for maximum performance.