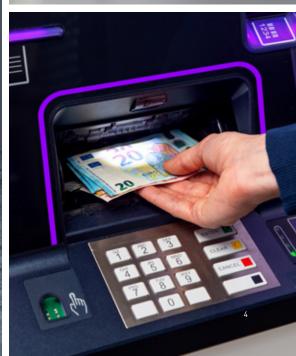

# **DN Series**<sup>™</sup>

Built to Connect. Built for More.™

DN Vynamic

Touch to Get Started

The way people bank is changing, and the ATM is a critical digital channel in a modern connected journey. DN Series delivers a more personalized experience in a more integrated solution.