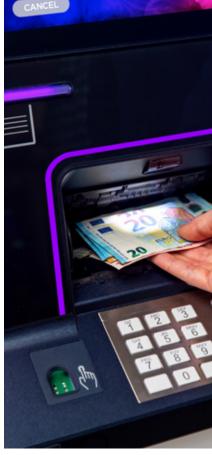

### Globally Proven Fourth-Generation Media Recycling Engine

Up to 40% PERFORMANCE IMPROVEMENT

from previous-generation recycling engines.

Up to

2X MORE DEPOSIT CAPACITY per cassette (4,000 vs. 2,000)

Expanded throughput of up to

30C NOTES per transaction

Up to 8 DENOMINATION OPTIONS\* Simpler note transport features **HALF THE TURNS** 

of previous generations, preventing jams and driving higher uptime.

Long-edge note handling offers **MORE RELIABLE CONTROL** over the note and its direction than traditional short-edge methods.

Foreign object detection ensures CONTINUOUS OPERATION and MAXIMUM RELIABILITY.

PROPRIETARY RECOGNITION TECHNOLOGY distinguishes between fit, unfit and counterfeit media.

**RECYCLING TECHNOLOGY** is based on in-house intellectual property, built to be fully integrated into our solutions for maximum performance.