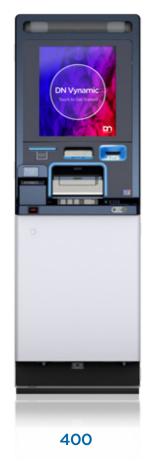

### Lobby ATM Systems

Deploy these indoor units in the branch or at other retail locations to bridge the physical and digital ecosystem for consumers and empower them to access financial services when, where and how they'd like in a smaller footprint.

- 15" or 19" displays with multitouch support
- NFC and barcode scanner for mobile-inspired interactions
- Biometrics
- Cash dispense or recycle functionality
- Check deposit and coin dispense
- Additional sidecar for more functionality
- DN AllConnect Services enabled
- Vynamic Software Suite enabled
- LED branded colors on all entry/exit guide lights and privacy wings