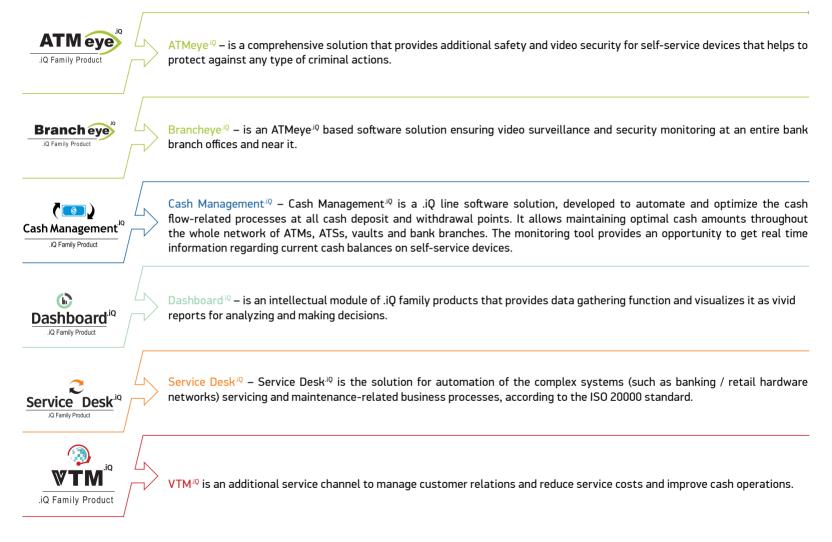

significantly reduces costs and risks, provides on-line cash transfers and the use of funds on the same day.

### Currency exchange

In order to optimize the cashiers' work, SmartSafe<sup>.iQ</sup> has a special module that allows automated currency exchange. The system itself performs the exchange, issues cash in the desired currency and prepares the statement. Besides, all necessary information regarding the transaction (the actual rate and amount to be issued) is displayed in order to make the transaction transparent.

A coin recycler, which allows dispensing the entire amount of cash, can also be used for currency exchange purposes. In addition, the bank notes in packs and coins in bulk can be accepted, which significantly speeds up exchange transactions.

9

## **Related Products**



### Management solution for automated teller safe

10

## Products of Family .iQ







JSC "Penkių kontinentų bankinės technologijos" Kareiviu st. 2, LT-08248, Vilnius, Lithuania Tel.: +370 5 266 45 95, Fax: +370 5 266 45 50 E-mail: info@bs2.lt / www.bs2.lt http://www.smartsafe.lt/en



2018.05