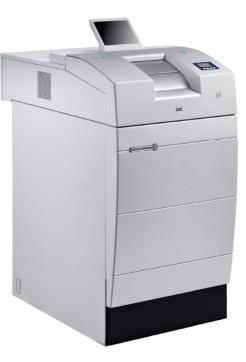

## About the Product

The solution is designed to manage automated teller safes (ATSs) and peripherals in order to automate cash deposits / withdrawals at various cashpoints.

The system reduces the time of cash transactions, giving the staff more time for offering other products and services to customers.

SmartSafe<sup>i0</sup> operates either as a standalone (with an ATS offline) – or a fully integrated (with banking information systems (BISs) and other databases) unit.

SmartSafe<sup>i0</sup> simplifies daily work performance, allows to avoid human errors, prevents possible illegal actions and optimizes cashrelated operations.

The solution is used to solve cash-related tasks in banks, financial institutions, retail outlets, mail offices and other businesses.