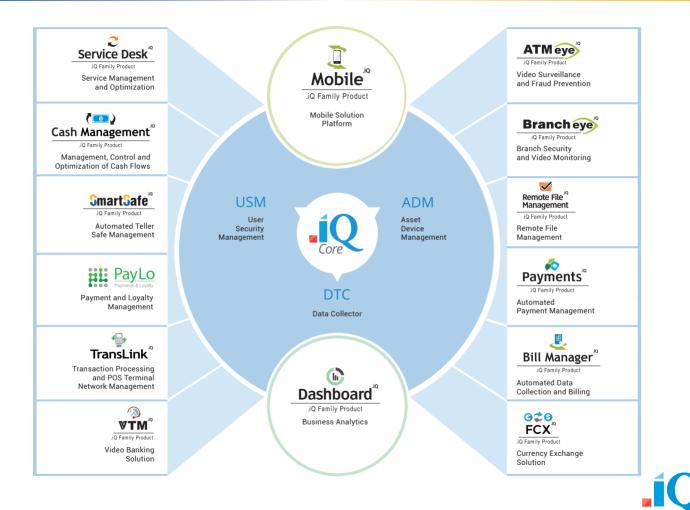

of funds on the same day.

### Currency exchange

In order to optimize the cashiers' work, SmartSafe<sup>.iQ</sup> has a special module that allows automated currency exchange. The system itself performs the exchange, issues cash in the desired currency and prepares the statement. Besides, all necessary information regarding the transaction (the actual rate and amount to be issued) is displayed in order to make the transaction transparent.

A coin recycler, which allows dispensing the entire amount of cash, can also be used for currency exchange purposes. In addition, the bank notes in packs and coins in bulk can be accepted, which significantly speeds up exchange transactions.

9

## **Related Products**



### Management solution for automated teller safe

10

## Products of Family .iQ







JSC "Penkių kontinentų bankinės technologijos" Kareiviu st. 2, LT-08248, Vilnius, Lithuania Tel.: +370 5 266 45 95, Fax: +370 5 266 45 50 E-mail: info@bs2.lt / www.bs2.lt http://www.smartsafe.lt/en



2018.05