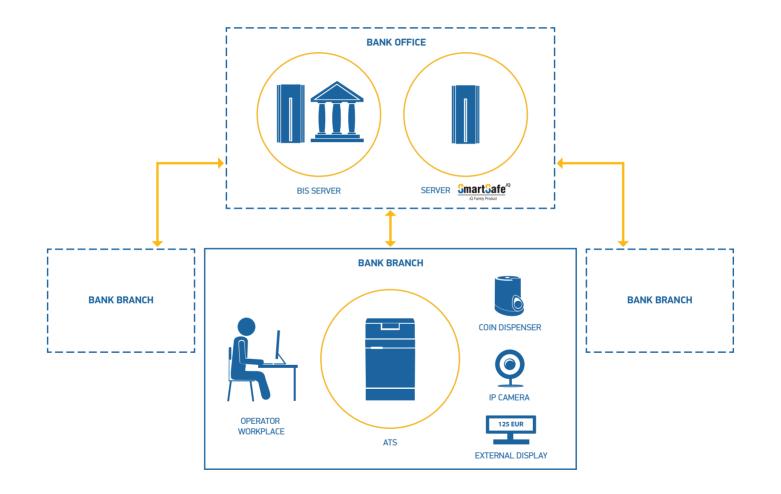

## **Solution Scheme**

SmartSafe<sup>i0</sup> operates either as a standalone (with an ATS offline) – or a fully integrated (with banking information systems (BISs) and other databases) unit.

SmartSafe<sup>i0</sup> simplifies daily work performance, allows to avoid human errors, prevents possible illegal actions and optimizes cashrelated operations.