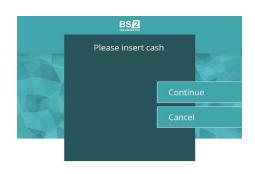

### FCX.iQ – Transaction Flow

- ✓ Select Currency Exchange option from the ATM menu and dialogue language
- ✓ Select the foreign currency that have to be changed to the local currency
- ✓ Currency Exchange Rates Calculator at the next stage is showing the Client for an entered amount: exchanged amount, exchange rate, service fee that will be taken for a transaction and total amount that will be paid
- ✓ At this step the Client can continue the transaction or cancel it, if not satisfied with the calculation results
- ✓ If the Client chooses to continue, at the next stage ATM will open the shutter and will wait for the cash to be entered into cash slot. Standard ProCash-in validation operation is performed at this step
- ✓ If the amount that was entered into the calculator at the previous step corresponds to the validated amount the currency exchange transaction is done. In the other case confirmation calculator will be open at the next screen. It provides you an option to add more money or proceed with the transaction or cancel it.

✓ The client is receiving the printed receipt in case of a successful transaction or special message with the error code if the transaction has failed.