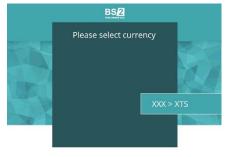

### FCX.iQ – Transaction Flow

- ✓ Select Currency Exchange option from the ATM menu and dialogue language
- ✓ Select the foreign currency that have to be changed to the local currency
- ✓ Currency Exchange Rates Calculator at the next stage is showing the Client for an entered amount: exchanged amount, exchange rate, service fee that will be taken for a transaction and total amount that will be paid
- ✓ At this step the Client can continue the transaction or cancel it, if not satisfied with the calculation results
- ✓ If the Client chooses to continue, at the next stage ATM will open the shutter and will wait for the cash to be entered into cash slot. Standard ProCash-in validation operation is performed at this step
- ✓ If the amount that was entered into the calculator at the previous step corresponds to the validated amount the currency exchange transaction is done. In the other case confirmation calculator will be open at the next screen. It provides you an option to add more money or proceed with the transaction or cancel it.