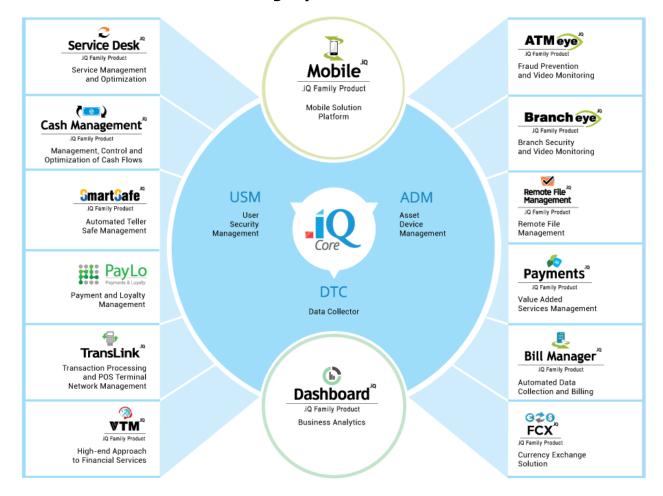

, 2007, 2008, 2012



# **Technological** partners





























### Penkių Kontinentų Bankinės Technologijos

- All-round IT service outsourcing
- Software development, sales, installation, integration and maintenance
- Technical maintenance and repair of banking, telecommunication, acquiring and retail equipment
- Monitoring of IT infrastructure
- Staff training and consulting
- Spare part service



### 25 years on the market:

- More than 300 talented professionals
- More than 20 years of partnership with Diebold Nixdorf
- 7 affiliated companies in Azerbaijan, Uzbekistan, Georgia,
   Kazakhstan, Kyrgyzstan, Latvia and Estonia
- 78 countries of operation
- About 700 international customers
- More than 90 partners all around the worlds

# The .iQ software family products



### Extended functionality of ATM

- ✓ Installation of the Diebold Nixdorf multivendor application platform at the ATMs of different vendors
- ✓ Development of ATM's UI
  - Standard work scenarios for card transactions
  - Extended scenarios for cardless transactions.
  - Different multimedia effects
  - Interactive communication with clients (Advertising, Direct Marketing, etc.)

#### ✓ Preparation of the ATM for Contactless Transactions

- Work with Visa payWave/MasterCard PayPass
- Work with RFID enabled ID cards

#### ✓ Adaptation of the ATM for Blind and Visually Impaired people

- Talking ATM with voice over menu capabilities
- Special work scenario
- High Contrast Screens

#### ✓ Payment transactions

- Cash (recycler/cash-in) or credit/debit card
- o Bank account replenishment
-