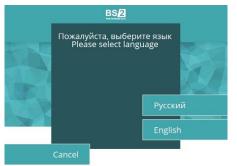

### FCX.iQ – Transaction Flow

- ✓ Select Currency Exchange option from the ATM menu and dialogue language
- ✓ Select the foreign currency that have to be changed to the local currency
- ✓ Currency Exchange Rates Calculator at the next stage is showing the Client for an entered amount: exchanged amount, exchange rate, service fee that will be taken for a transaction and total amount that will be paid
- ✓ At this step the Client can continue the transaction or cancel it, if not satisfied with the calculation results
- ✓ If the Client chooses to continue, at the next stage ATM will open the shutter and will wait for the cash to be entered into cash slot. Standard ProCash-in validation operation is performed at this step
- ✓ If the amount that was entered into the calculator at the previous step corresponds to the validated amount the currency exchange transaction is done. In the other case confirmation calculator will be open at the next screen. It provides you an option to add more money or proceed with the transaction or cancel it.