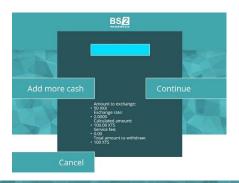

### FCX.iQ – Transaction Flow

- ✓ Select Currency Exchange option from the ATM menu and dialogue language
- ✓ Select the foreign currency that have to be changed to the local currency
- ✓ Currency Exchange Rates Calculator at the next stage is showing the Client for an entered amount: exchanged amount, exchange rate, service fee that will be taken for a transaction and total amount that will be paid
- ✓ At this step the Client can continue the transaction or cancel it, if not satisfied with the calculation results
- ✓ If the Client chooses to continue, at the next stage ATM will open the shutter and will wait for the cash to be entered into cash slot. Standard ProCash-in validation operation is performed at this step
- ✓ If the amount that was entered into the calculator at the previous step corresponds to the validated amount the currency exchange transaction is done. In the other case confirmation calculator will be open at the next screen. It provides you an option to add more money or proceed with the transaction or cancel it.

✓ The client is receiving the printed receipt in case of a successful transaction or special message with the error code if the transaction has failed.