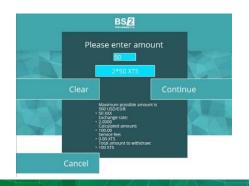

### FCX.iQ – Transaction Flow

- ✓ Select Currency Exchange option from the ATM menu and dialogue language
- ✓ Select the foreign currency that have to be changed to the local currency
- ✓ Currency Exchange Rates Calculator at the next stage is showing the Client for an entered amount: exchanged amount, exchange rate, service fee that will be taken for a transaction and total amount that will be paid
- ✓ At this step the Client can continue the transaction or cancel it, if not satisfied with the calculation results
- ✓ If the Client chooses to continue, at the next stage ATM will open the shutter and will wait for the cash to be entered into cash slot. Standard ProCash-in validation operation is performed at this step
- ✓ If the amount that was entered into the calculator at the previous step corresponds to the validated amount the currency exchange transaction is done. In the other case confirmation calculator will be open at the next screen. It provides you an option to add more money or proceed with the transaction or cancel it.

✓ The client is receiving the printed receipt in case of a successful transaction or special message with the error code if the transaction has failed.