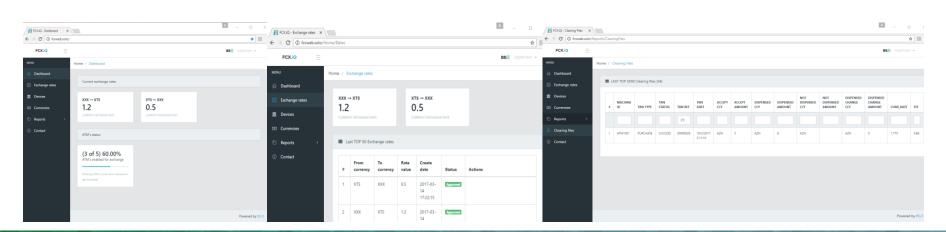

# FCX<sup>iQ</sup> - Foreign Currency Exchange Solution

FCX.iQ is an added functionality software solution that enables currency exchange at Diebold Nixdorf ATMs with recycling or cash-in technology:

- ✓ Allows foreign currencies exchange to the local currency and vice versa;
- ✓ Flexible calculation of a bank exchange fee
- ✓ Consists of FCX.iQ Server integrated into ATM network and FCX.iQ Terminal agent installed on ATM;
- ✓ ATM working scenarios can be adopted to the customers needs.

### FCX.iQ – Software Architecture

# FCX<sup>iQ</sup> Server – Functionality

- ✓ Device Management
- ✓ Different User's Privileges
- ✓ Currency Rate Management
- ✓ Dashboard
- ✓ Transaction Clearing DB
- ✓ Integration with the Core Banking System (optional)

### FCX.iQ – Transaction Flow

- ✓ Select Currency Exchange option from the ATM menu and dialogue language
- ✓ Select the foreign currency that have to be changed to the local currency
- ✓ Currency Exchange Rates Calculator at the next stage is showing the Client for an entered amount: exchanged amount, exchange rate, service fee that will be taken for a transaction and total amount that will be paid
- ✓ At this step the Client can continue the transaction or cancel it, if not satisfied with the calculation results
- ✓ If the Client chooses to continue, at the next stage ATM will open the shutter and will wait for the cash to be entered into cash slot. Standard ProCash-in validation operation is performed at this step
- ✓ If the amount that was entered into the calculator at the previous step corresponds to the validated amount the currency exchange transaction is done. In the other case confirmation calculator will be open at the next screen. It provides you an option to add more money or proceed with the transaction or cancel it.