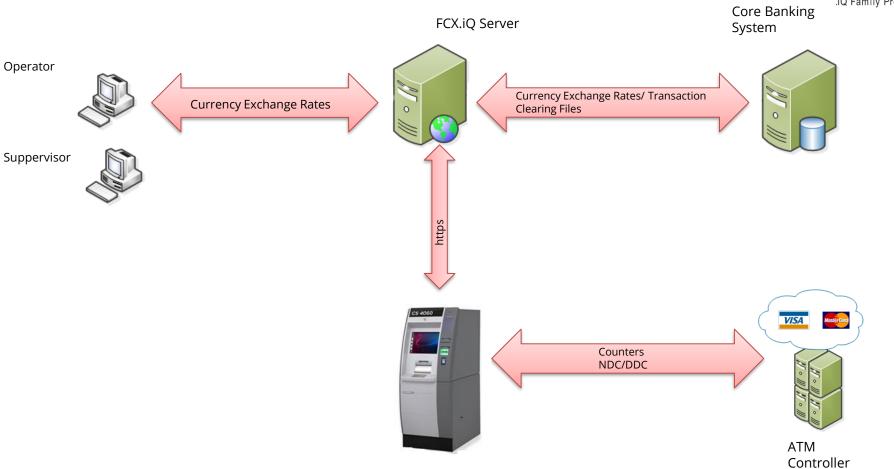

### FCX.iQ – Software Architecture

# FCX<sup>iQ</sup> Server – Functionality

- ✓ Device Management
- ✓ Different User's Privileges
- ✓ Currency Rate Management
- ✓ Dashboard
- ✓ Transaction Clearing DB
- ✓ Integration with the Core Banking System (optional)

# FCX<sup>iQ</sup> - Foreign Currency Exchange Solution

FCX.iQ is an added functionality software solution that enables currency exchange at Diebold Nixdorf ATMs with recycling or cash-in technology:

- ✓ Allows foreign currencies exchange to the local currency and vice versa;
- ✓ Flexible calculation of a bank exchange fee
- ✓ Consists of FCX.iQ Server integrated into ATM network and FCX.iQ Terminal agent installed on ATM;
- ✓ ATM working scenarios can be adopted to the customers needs.