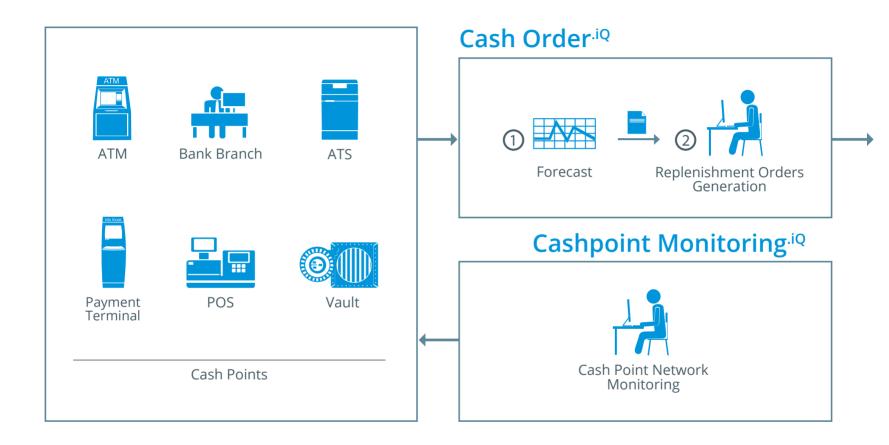

#### Cashpoint Monitoring.iQ

- Real-time control of cash balance at each cash point.
- Real-time control of cash balance within the entire network with detail on currencies and denominations.

#### Vault.iQ

- Control over cash in vaults in the beginning and at the end of each working day.
- Monitoring of cash in vaults.
- Planning and registration of orders for replenishment.

#### Cash Order.iQ

- Forecasting.
- Planning and registration of replenishment orders from self-service devices and bank branches.
- Setting limits on cash amounts.

#### **CIT**.iQ

- Formation and control of the collectors' teams.
- Formation and optimization of collectors' route sheets.
- Control of cash delivery to destination (bank vaults, bank branches, self-service terminals).
- Collection procedure control.