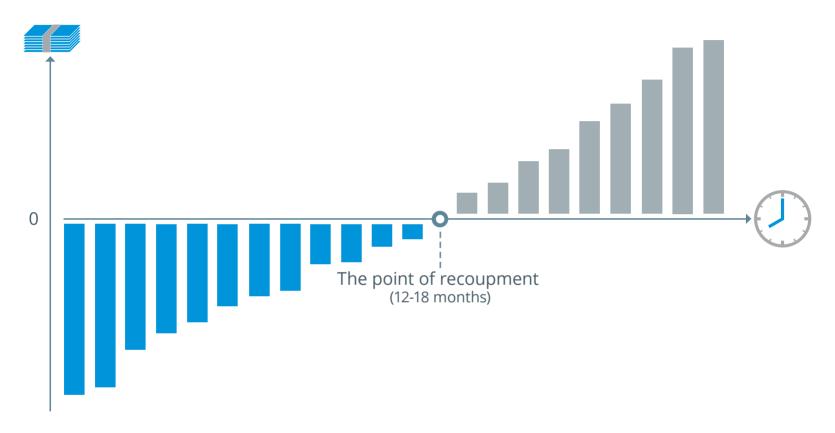

## Return on Investments (ROI)

For each implementation of Cash Management<sup>iQ</sup> solution, a calculation of return on investment (ROI - Return on Investment) is carried out taking into account particular variables (e.g. cost of replenishment, the value of frozen funds, cost of funds).