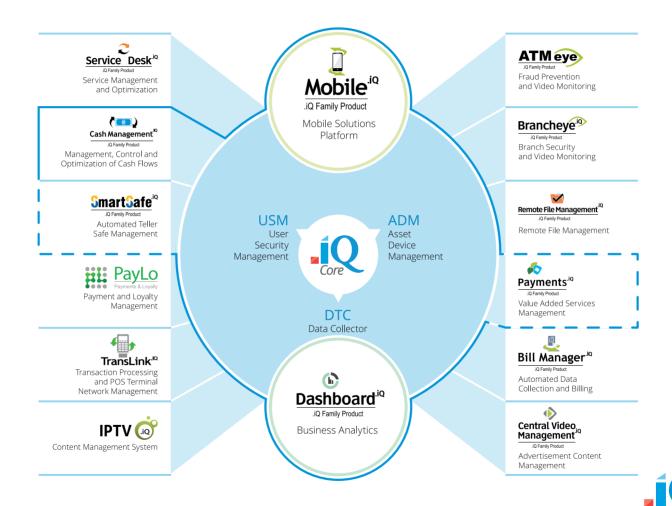

## Related Products

**Dashboard**.iQ – control center for different modules of .iQ platform, based on the latest technology, providing quick access to information influencing the decision making process.(client-server mode or HTTPS protocol).

**SmartSafe**.iQ – a cost-effective multi-vendor software solution for automated teller safes that helps to manage all cash operations from currency exchange to cash forecasting.

Payments of is a full-featured software solution for arranging of receiving payments (for utilities, taxes, penalties), selling all kinds of electronic services (e.g. tickets, recharge codes, vouchers, utilities and so on.), retail banking automation, network management of information and payment terminals and ATMs.

Mobile.iQ – is a set of mobile solutions, designed especially for the banking and retail sectors.

# .iQ Family Products