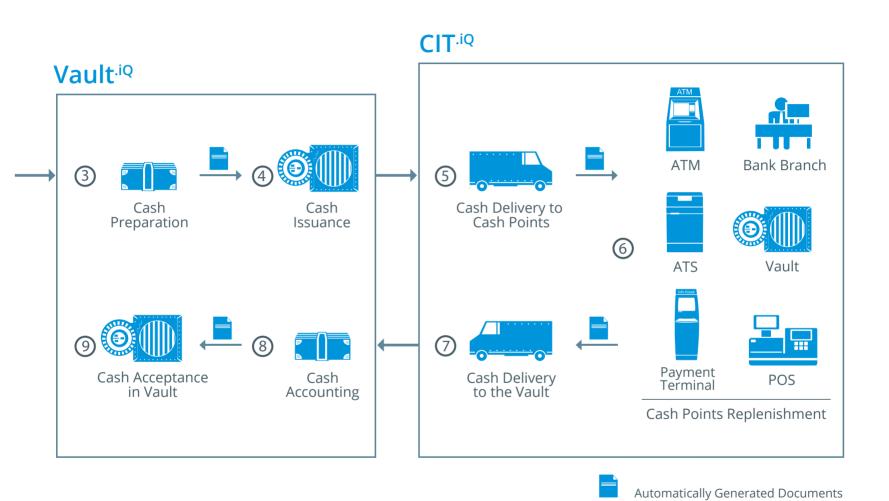

#### **CIT**.iQ

- Formation and control of the collectors' teams.
- Formation and optimization of collectors' route sheets.
- Control of cash delivery to destination (bank vaults, bank branches, self-service terminals).
- Collection procedure control.