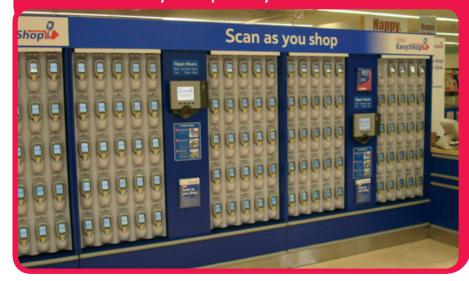

### Shopping

- Self-Scanning
- Personalized product information
- Promotions and product advertising

#### Easy shopping

- Easy customer contact
- Excellent Self-Service & Fast Check-Out