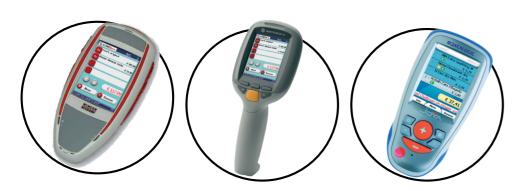

#### **Hardware components**

Tel.: +49 052 51 / 6 93-39 01 Fax: +49 (0) 52 51 / 6 93-39 03 www.wincor-nixdorf.com

© Wincor Nixdorf International GmbH

All rights, including rights created by patent grant or registration of a utility model or design, are reserved. Delivery subject to availability, right of technical modifications reserved.

All hardware and software names used are brand names and/or trademarks of their respective holders.

Joya

MC17