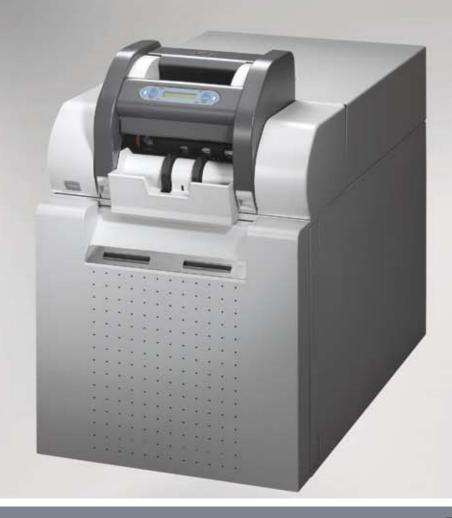

# ProCash 6100xe **Automated Teller Safe**

The ProCash 6100xe is a cash recycling automated teller safe designed for "seated teller" installations. Its compact dimensions and small service area provides maximum flexibility in open branch designs.

With up to eight recycling drums the ProCash 6100xe provides high cash capacity and maximum cash management flexibility.

The ProCash 6100xe meets all current criteria for currency recognition, fitness sorting and traceability.