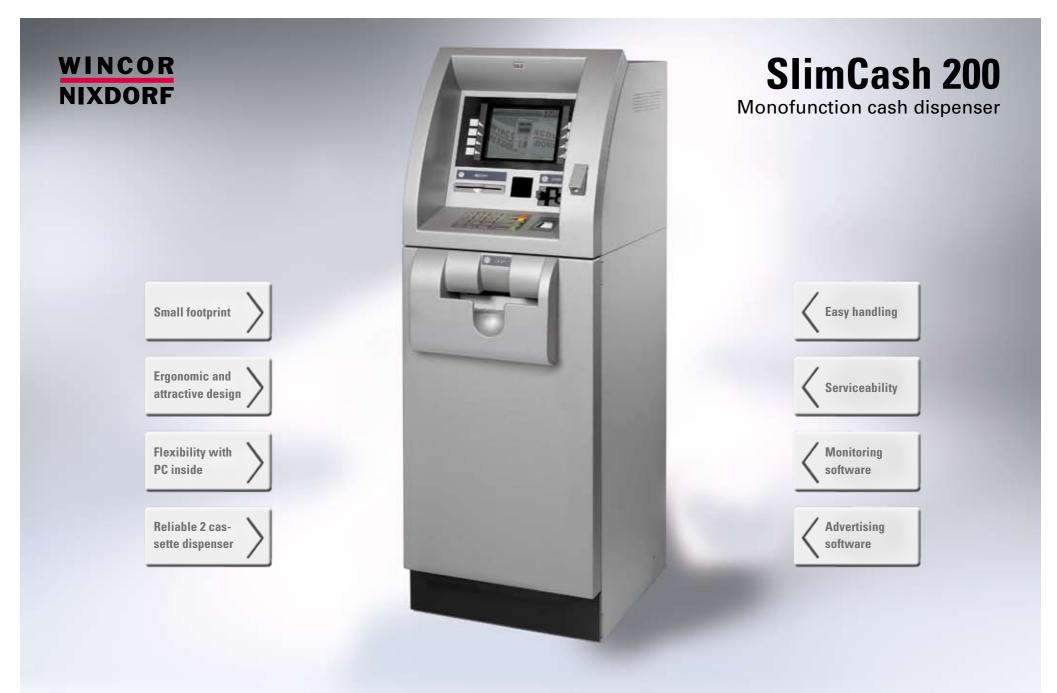

# SlimCash 200 Monofunction cash dispenser

With its small footprint, the functionally optimized SlimCash 200 is the ideal cash dispenser for low entry off-site installations. The system is based on a PC and Windows XP and can thus be integrated easily into existing networks.

The stability, simple handling and servicefriendly design of the SlimCash 200 also help reduce the total cost of ownership (TCO) of this system at indoor locations with low traffic.

This cash dispenser features an attractive design, a clearly laid-out and intuitive user panel and the option of an illuminated advertising topper. These elements appeal to customers and those passing by and invite them to stop and withdraw cash from the SlimCash 200's reliable two-cassette dispenser. Because of its low TCO, this system enables ATM operators to recover investment costs quickly and generate profits.