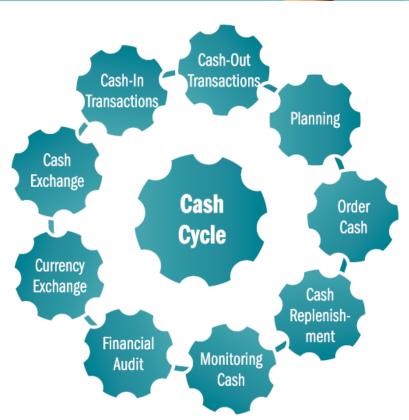

# What issues bank's branch is dealing with?

1 Issue – complicated staff and customers interaction

2 Issue – inaccurate cash cycle management

3 Issue – staff errors and unfairness

4 Issue – external theft

#### What issues SmartSafe solves:

- Simplifies cash cycle management
- Facilitates Teller work place and network management
- Streamlines cash handling and improves cash liquidity
- Ensures internal and external cash safety
- Reduce idle store cash
- Tracks shortages

# Management

 creates universal teller's workplace and helps to maintain an optimum level of cash

## **SmartSafe Management**

creates universal teller's workplace and helps to maintain an optimum level of cash

- Cash replenishment management
- Tellers network management
- Technical personnel management
- Hardware monitoring and management
- Cash forecasting
- Real time cash monitoring